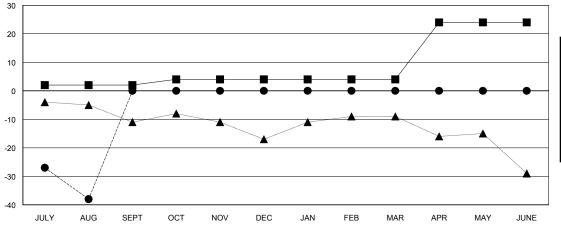

## GOALS AND ACTUAL MEMBERS CUMULATIVE

| -■- MEMBER GROWTH NET GOAL        |  |
|-----------------------------------|--|
| - ● - MEMBER GROWTH ACTUAL        |  |
| - ▲ - LAST YEAR MEMBERSHIP ACTUAL |  |
|                                   |  |
|                                   |  |
|                                   |  |