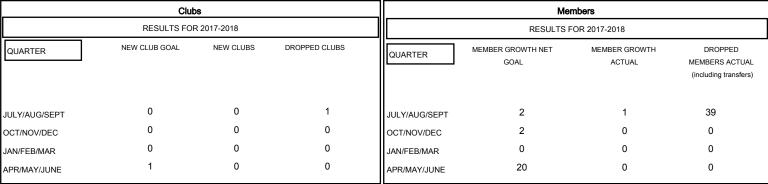

## GOALS AND ACTUAL NEW CLUBS CUMULATIVE

## GOALS AND ACTUAL MEMBERS CUMULATIVE

| -■- MEMBER GROWTH NET GOAL        |  |
|-----------------------------------|--|
| - ● - MEMBER GROWTH ACTUAL        |  |
| - ▲ - LAST YEAR MEMBERSHIP ACTUAL |  |
|                                   |  |
|                                   |  |
|                                   |  |

| DROPPED CLUBS: 1 |    |
|------------------|----|
| DROPPED MEMBERS  |    |
| DECEASED         | 5  |
| CLUB CANCELLED   | 16 |
| OTHER            | 18 |
| TOTAL            | 39 |

| 1 CLUBS OF 43 ADDED 1 OR MORE | GE |
|-------------------------------|----|
| NEW MEMBERS                   | MA |
|                               | FE |
|                               | Wo |
|                               |    |